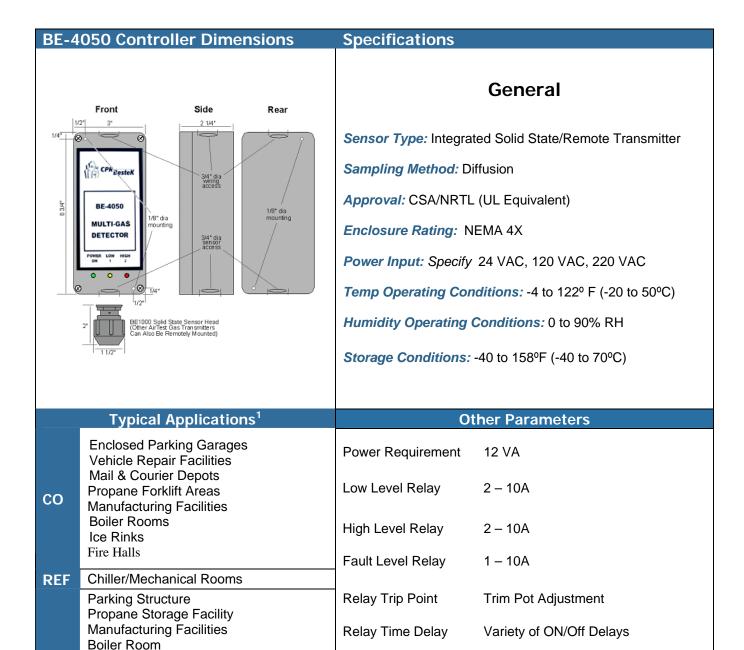

Bound On Relay Trip

Weight

Material

User Adjustable

Cast Aluminum

6lbs/2,7 kg

## **Distributor**

Propane Forklift Area

Combustible Storage

Battery Charging/Storage Non-Classified Areas

Landfill Sites

CB

<sup>&</sup>lt;sup>1</sup> Applications are based on gas sensor selection. For more details contact CPR Bestek.